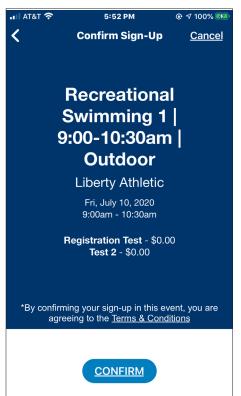

## **CLASS REGISTRATIONS**

**MOBILE APP** | Register for classes on the "Classes" tab/page Click on date to view available classes

Important note:
All participants must register for
Outdoor Recreational Swim Session