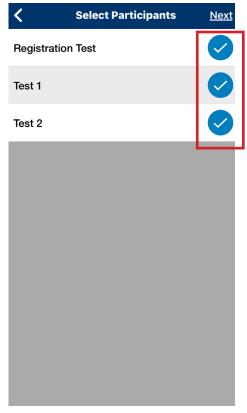

## **CLASS REGISTRATIONS**

**MOBILE APP** | Register for classes on the "Classes" tab/page Click on date to view available classes

Important note:
All participants must register for
Outdoor Recreational Swim Session