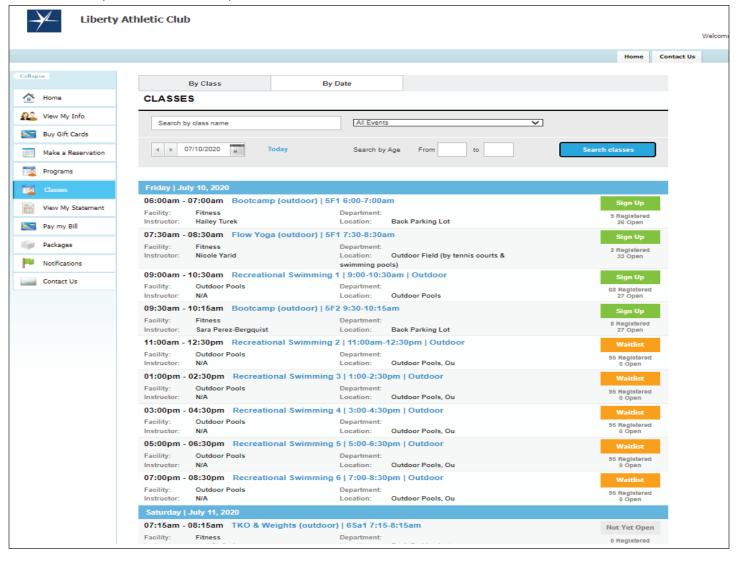

### **CLASS REGISTRATIONS**

**ONLINE WEB PORTAL** (liberty.clubautomation.com)

Register for classes on the "Classes" tab/page

Note about outdoor recreational swimming registration: **ALL participants** must register for the class/session (adults and children)