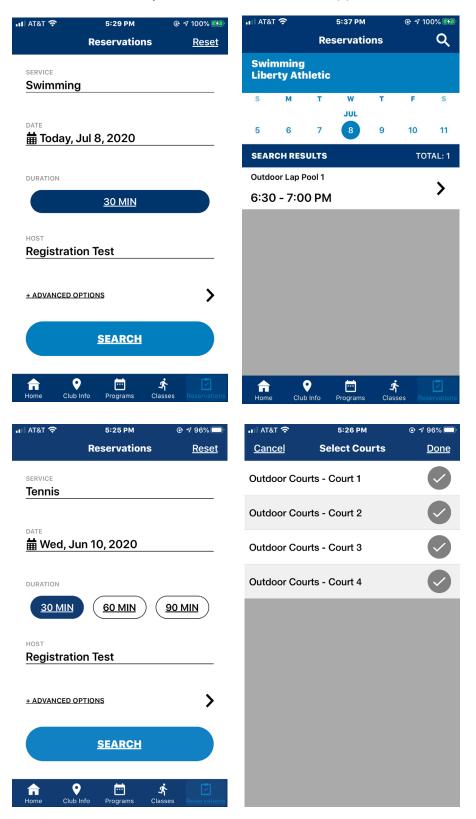

## **OUTDOOR LAP POOL LANES AND TENNIS COURT RESERVATIONS**

**MOBILE APP** | Reserve lanes and courts on the "Reservations" tab/page

- Lap pool lanes are available in 30 minute blocks (4 lanes available 6-9am and 8:30-9:00pm)
   Lane 1 is available all day (6am-9pm),
  - Lane 2 is available in the mornings (6am-11am) and some 30-min blocks throughout the day Lanes 3-4 are available in the mornings (6am-9am) and from 8:30-9:00pm
- Tennis courts are available in 30, 60 and 90 minutes blocks
- You can Cancel your reservations on the app