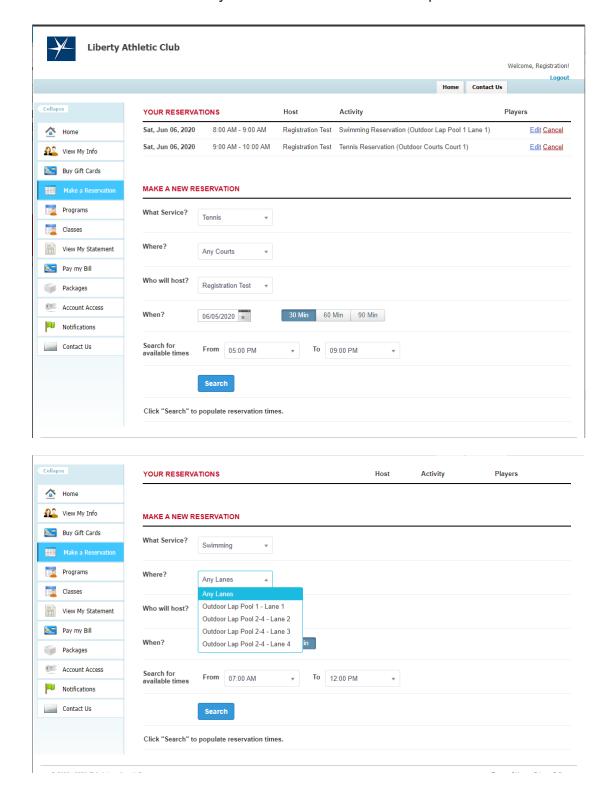

## **ONLINE WEB PORTAL** (liberty.clubautomation.com)

Reserve lanes and courts on the "Make a Reservation" tab/page

- Lap pool lanes are available in 30 minute blocks (4 lanes available 6-9am and 8:30-9:00pm)
   Lane 1 is available all day (6am-9pm),
  - Lane 2 is available in the mornings (6am-11am) and some 30-min blocks throughout the day Lanes 3-4 are available in the mornings (6am-9am) and from 8:30-9:00pm
- Tennis courts are available in 30, 60 and 90 minutes blocks
- You can Edit or Cancel your reservations on the web portal