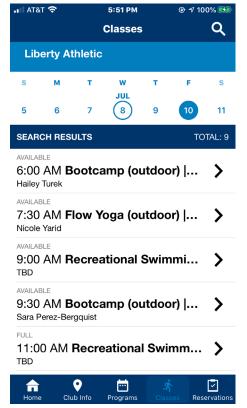

## **CLASS REGISTRATIONS**

**MOBILE APP** | Register for classes on the "Classes" tab/page Click on date to view available classes

Important note:
All participants must register for
Outdoor Recreational Swim Session